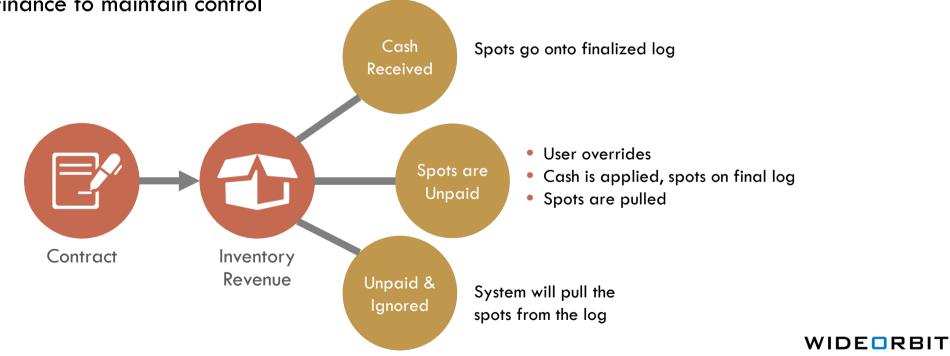

### CASH IN ADVANCE

The Cash in Advance option in WideOrbit allows for Sales to book spots, but Traffic and Finance to maintain control