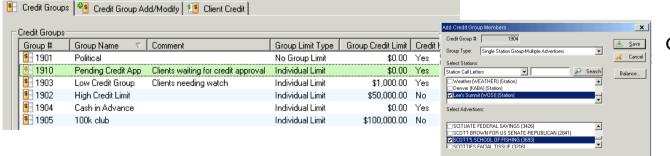

| redit Group          | s 🎴 Credit Group Add/M | odifu 🚺 🚺 Client Cr | edit ]         |             |                     |                                     |
|----------------------|------------------------|---------------------|----------------|-------------|---------------------|-------------------------------------|
| edit Groups          |                        |                     |                |             |                     |                                     |
| Group #              | Group Name             | Group Limit Type    | Group Credit 🔻 | Credit Hold | Group Category      | Comment                             |
| 1905                 | 100k club              | Individual Limit    | \$100,000.00   | No          | <default></default> |                                     |
| <mark>§</mark> 1902  | High Credit Limit      | Individual Limit    | \$50,000.00    | No          | <default></default> |                                     |
| 1911                 | Mid-Range Credit Group | Individual Limit    | \$25,000.00    | No          | <default></default> |                                     |
| 1903                 | Low Credit Group       | Individual Limit    | \$1,000.00     | Yes         | <default></default> | Clients needing watch               |
| 1910                 | Pending Credit App     | Individual Limit    | \$0.00         | Yes         | <default></default> | Clients waiting for credit approval |
| 1904                 | Cash in Advance        | Individual Limit    | \$0.00         | Yes         | <default></default> |                                     |
| <mark>\$</mark> 1901 | Political              | No Group Limit      | \$0.00         | Yes         | <default></default> |                                     |

Create multiple group credit limits