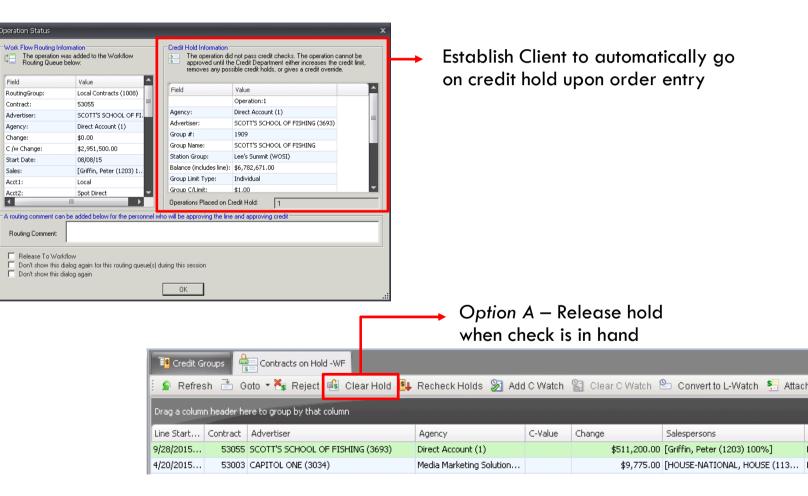

#### Option B – Convert Credit Hold to a Credit Watch

\* You may also add a Contract, Line or Spot Watch within the Contracts component

| Station: All W/S | Security       | •          | 🐐 Contract Edit 🛛 📑 Line Listing | 🛛 🏑 Line Edit 🛛 🔞 Order Pla | acement          |
|------------------|----------------|------------|----------------------------------|-----------------------------|------------------|
| Type: All Cont   | tracts         | •          |                                  |                             |                  |
| Search: Advertis | ser Name       | -          | Filter: Line 2.0 💌 Start D.      | ate: 11/30/15 💽 End D       | ate: 12/06/15    |
| Value: scott's   |                | -          | 🐱 Weekly Placement 🚺 Daily       | Spot Placement 🜔 Exception  | ons 🛛 🧿 Preempt: |
| Date Range       |                |            | InventoryDate                    | Line Station                | Rate             |
| e die Hange j    |                |            | 02 11/30/15 05:57:30AM           | 2.0 Lee's Summit (WOSI)     | 200.00/200.00    |
|                  |                |            | 020 11/30/15 09:05:19AM          | 2.0 Lee's Summit (WOSI)     | 200.00/200.00    |
| P 9              | Start Search   |            | 02 11/30/15 10:55:49AM           | 2.0 Lee's Summit (WOSI)     | 200.00/200.00    |
| Watch Type:      | Credit Watch   | -          | 12/01/15 05:48:40AM              | 2.0 Lee's Summit Av/OSD     | 200 00/200.00    |
| watch Type:      | Credit Watch   | -          | 12/01/15 08:44:55Al              | Cross Off                   | 0/200.00         |
| Contract #       | Advertiser     |            | 12/01/15 09:37:24Al              | Preempt                     | 0/200.00         |
| <b>\$</b> 52946  | SCOTT'S SCHOOL | OF         | 12/02/15 05:56:30AI              | Add Spot Watch              | 0/200.00         |
| 52992            | SCOTT'S SCHOOL | OF         | 0 12/02/15 08:48:55AI            | Add Line Watch              | 0/200.00         |
| 52998            | SCOTT'S SCHOOL | OF         | 12/02/15 09:48:04AI              | Add Line Watch              | 0/200.00         |
| \$ 53008         | SCOTT'S SCHOOL | OF         | 0 12/03/15 05:57:30AI            | Clear Spot Watch            | 0/200.00         |
| <b>\$</b> 53045  | SCOTT'S SCHOOL | OF         | 12/03/15 09:12:24AI              | Clear Line Watch            | 0/200.00         |
| \$ 53046         | SCOTT'S SCHOOL | OF         | 2/03/15 09:58:04AI               |                             | 0/200.00         |
| <b>\$</b> 53050  | SCOTT'S SCHOOL | OF         | 2 12/04/15 06:12:19A             | New Contract                | 0/200.00         |
| \$ 53051         | SCOTT'S SCHOOL | OF         | Q 12/04/15 09:19:59A             | New Window                  | 0/200.00         |
| § 53055          | SCOTT'S SCHOOL | OF         | 12/04/15 10:57:49AI —            |                             | 0/200.00         |
| <b>1</b>         |                | , <u> </u> | 2/05/15 05:59:00Al               | Quick Print active list     | 0/200.00         |
|                  |                | <u> </u>   | Q 12/05/15 09:32:30AI            | Quick Print Search Result   |                  |
| 01               |                |            | 12/05/15 10:25:15AL              | Drint Confirmation Control  | A+ h0/200 00     |